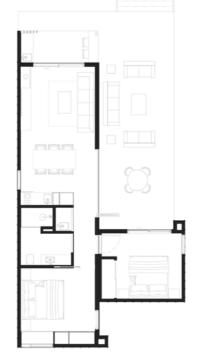

10M X 3.5M

MEDIUM

13M X 3.5M

SMALL

12M X 3.5M

12.5M X 4.5M

**LARGE** 15M X 4.5M

14.5M X 4.5M