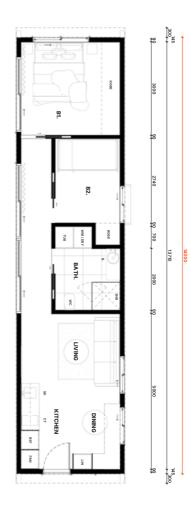

10M X 3.5M

MEDIUM

13M X 3.5M

SMALL

12M X 3.5M

12.5M X 4.5M

**LARGE** 15M X 4.5M

14.5M X 4.5M