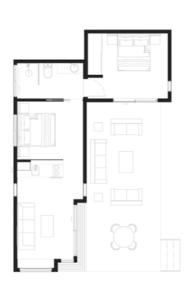

10M X 3.5M

MEDIUM

13M X 3.5M

SMALL

12M X 3.5M

12.5M X 4.5M

**LARGE** 15M X 4.5M

14.5M X 4.5M

MEDIUM

16M X 4.5M

**SMALL** 13M X 4.5M

14M X 3.5M

**SMALL** 10M X 7.5M

**MEDIUM** 12M X 7.5M

**LARGE** 14M X 7.5M

**MEDIUM** 13M X 7.5M LARGE 14M X 7.5M