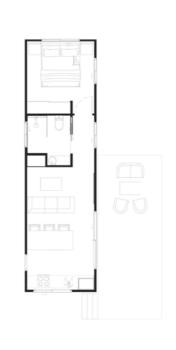

10M X 3.5M

MEDIUM

13M X 3.5M

SMALL

12M X 3.5M

12.5M X 4.5M

**LARGE** 15M X 4.5M

14.5M X 4.5M