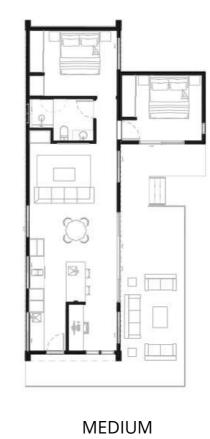

10M X 3.5M

MEDIUM

13M X 3.5M

SMALL

12M X 3.5M

12.5M X 4.5M

**LARGE** 15M X 4.5M

14.5M X 4.5M