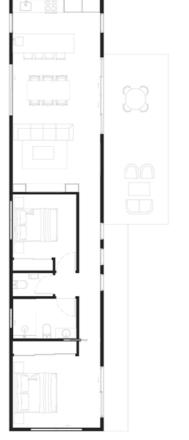

MEDIUM 24M X 9M

23.5M X 5M

**SMALL** 15.5M X 12.8M

**MEDIUM** 15.5M X 14.5M **LARGE** 18M X 14.5M

3 BEDROOM

MEDIUM 20M X 9M

**SMALL** 18.5M X 11.5M

**SMALL** 17.5M X 18M