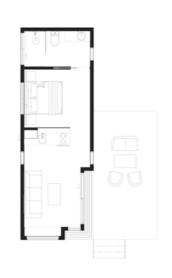

10M X 3.5M

MEDIUM

13M X 3.5M

SMALL

12M X 3.5M

12.5M X 4.5M

**LARGE** 15M X 4.5M

14.5M X 4.5M