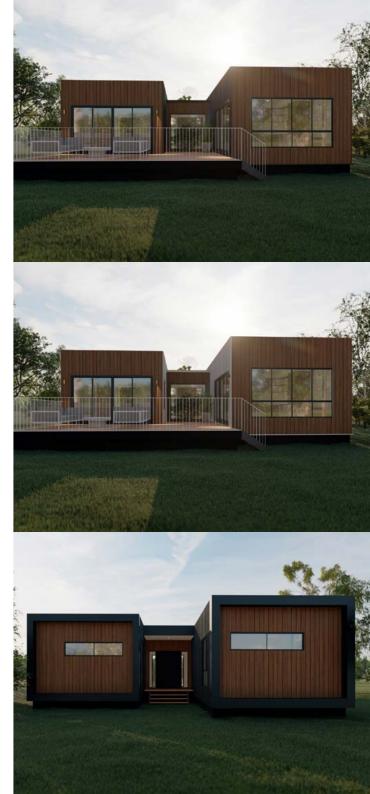

**LARGE** 15M X 4.5M











14.5M X 4.5M



MEDIUM

16M X 4.5M















**SMALL** 13M X 4.5M











14M X 3.5M















**SMALL** 10M X 7.5M

**MEDIUM** 12M X 7.5M

**LARGE** 14M X 7.5M













**MEDIUM** 13M X 7.5M LARGE 14M X 7.5M























14.5M X 8.5M



16M X 8.5M





LARGE 18M X 8.5M







16M X4.5M



MEDIUM

19M X 4.5M





21M X 4.5M





**MEDIUM** 12.5M X 14.5M







MEDIUM 24M X 9M







23.5M X 5M









**SMALL** 15.5M X 12.8M

**MEDIUM** 15.5M X 14.5M **LARGE** 18M X 14.5M





3 BEDROOM





MEDIUM 20M X 9M







**SMALL** 18.5M X 11.5M







**SMALL** 17.5M X 18M











MEDIUM 20M X 11M







MEDIUM 26.5M X 9M









14.5M X 12M







MEDIUM 20M X 9M







**MEDIUM** 22M X 11.5M

LARGE

24M X 11.5M







24M X 13.2M







39M X 4.5M