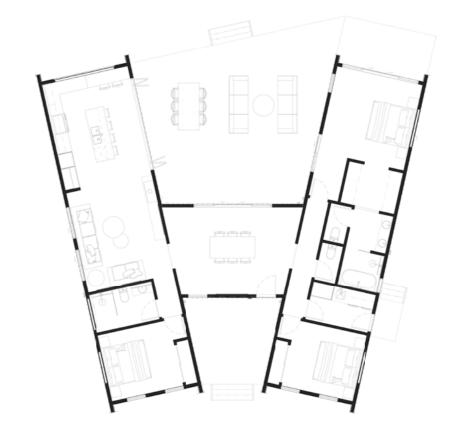

action.



















3.4M X 3.5M





WWW.ARCOPOD.COM.AU

10M X 3.5M











































MEDIUM

13M X 3.5M

SMALL

12M X 3.5M















12.5M X 4.5M







**LARGE** 15M X 4.5M











14.5M X 4.5M



MEDIUM

16M X 4.5M















**SMALL** 13M X 4.5M











14M X 3.5M















**SMALL** 10M X 7.5M

**MEDIUM** 12M X 7.5M

**LARGE** 14M X 7.5M













**MEDIUM** 13M X 7.5M LARGE 14M X 7.5M























14.5M X 8.5M



16M X 8.5M





LARGE 18M X 8.5M







16M X4.5M



MEDIUM

19M X 4.5M





21M X 4.5M





**MEDIUM** 12.5M X 14.5M







MEDIUM 24M X 9M







23.5M X 5M









**SMALL** 15.5M X 12.8M

**MEDIUM** 15.5M X 14.5M **LARGE** 18M X 14.5M





3 BEDROOM





MEDIUM 20M X 9M







**SMALL** 18.5M X 11.5M







**SMALL** 17.5M X 18M











MEDIUM 20M X 11M







MEDIUM 26.5M X 9M









14.5M X 12M







MEDIUM 20M X 9M







**MEDIUM** 22M X 11.5M

LARGE

24M X 11.5M







24M X 13.2M







39M X 4.5M