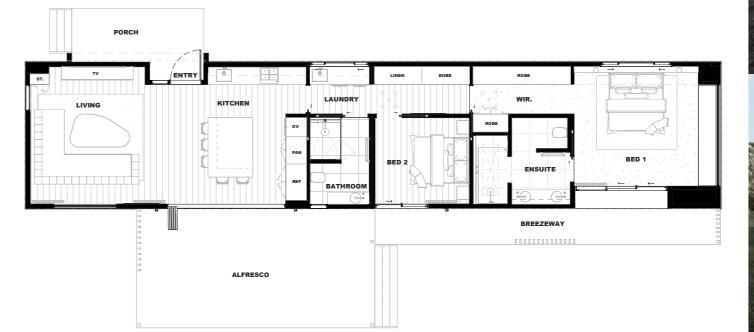

DOVER AND AFTERCARE:

The handover of your new home marks the beginning of your life in an Arcopod residence. We guide you through every feature, ensuring your satisfaction.



















3.4M X 3.5M





WWW.ARCOPOD.COM.AU

10M X 3.5M











































MEDIUM

13M X 3.5M

SMALL

12M X 3.5M















12.5M X 4.5M







**LARGE** 15M X 4.5M











14.5M X 4.5M



MEDIUM

16M X 4.5M















**SMALL** 13M X 4.5M











14M X 3.5M















**SMALL** 10M X 7.5M

**MEDIUM** 12M X 7.5M

**LARGE** 14M X 7.5M













**MEDIUM** 13M X 7.5M LARGE 14M X 7.5M























14.5M X 8.5M



16M X 8.5M





LARGE 18M X 8.5M







16M X4.5M



MEDIUM

19M X 4.5M





21M X 4.5M





**MEDIUM** 12.5M X 14.5M







MEDIUM 24M X 9M







23.5M X 5M









**SMALL** 15.5M X 12.8M

**MEDIUM** 15.5M X 14.5M **LARGE** 18M X 14.5M





3 BEDROOM





MEDIUM 20M X 9M







**SMALL** 18.5M X 11.5M







**SMALL** 17.5M X 18M











MEDIUM 20M X 11M







MEDIUM 26.5M X 9M









14.5M X 12M







MEDIUM 20M X 9M







**MEDIUM** 22M X 11.5M

LARGE

24M X 11.5M







24M X 13.2M







39M X 4.5M