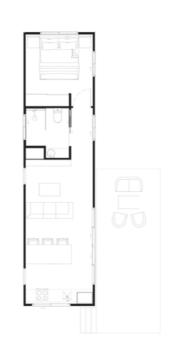

10M X 3.5M

MEDIUM

13M X 3.5M

SMALL

12M X 3.5M

12.5M X 4.5M

**LARGE** 15M X 4.5M

14.5M X 4.5M