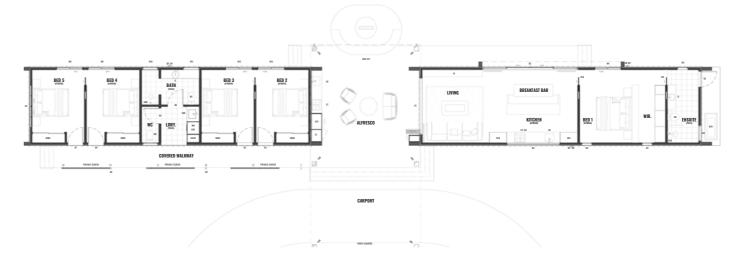

RGE** 15M X 4.5M











14.5M X 4.5M



MEDIUM

16M X 4.5M















**SMALL** 13M X 4.5M











14M X 3.5M















**SMALL** 10M X 7.5M

**MEDIUM** 12M X 7.5M

**LARGE** 14M X 7.5M













**MEDIUM** 13M X 7.5M LARGE 14M X 7.5M























14.5M X 8.5M



16M X 8.5M





LARGE 18M X 8.5M







16M X4.5M



MEDIUM

19M X 4.5M





21M X 4.5M





**MEDIUM** 12.5M X 14.5M







MEDIUM 24M X 9M







23.5M X 5M









**SMALL** 15.5M X 12.8M

**MEDIUM** 15.5M X 14.5M **LARGE** 18M X 14.5M





3 BEDROOM





MEDIUM 20M X 9M







**SMALL** 18.5M X 11.5M







**SMALL** 17.5M X 18M











MEDIUM 20M X 11M







MEDIUM 26.5M X 9M









14.5M X 12M







MEDIUM 20M X 9M







**MEDIUM** 22M X 11.5M

LARGE

24M X 11.5M







24M X 13.2M







39M X 4.5M