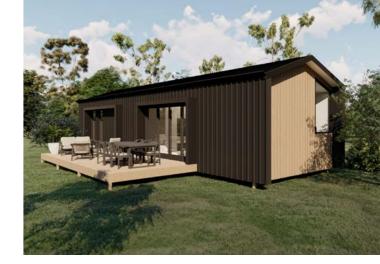

10M X 3.5M

MEDIUM

13M X 3.5M

SMALL

12M X 3.5M

12.5M X 4.5M

**LARGE** 15M X 4.5M

14.5M X 4.5M