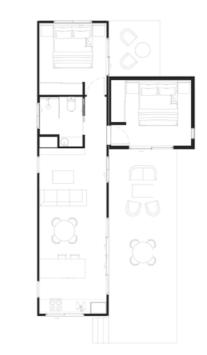

10M X 3.5M

MEDIUM

13M X 3.5M

SMALL

12M X 3.5M

12.5M X 4.5M

**LARGE** 15M X 4.5M

14.5M X 4.5M

MEDIUM

16M X 4.5M

**SMALL** 13M X 4.5M

14M X 3.5M

**SMALL** 10M X 7.5M

**MEDIUM** 12M X 7.5M

**LARGE** 14M X 7.5M

**MEDIUM** 13M X 7.5M LARGE 14M X 7.5M