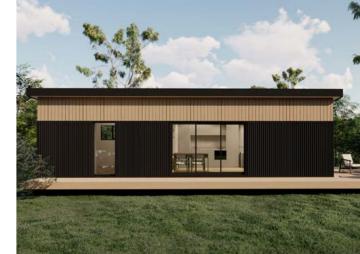

10M X 3.5M

MEDIUM

13M X 3.5M

SMALL

12M X 3.5M

12.5M X 4.5M

**LARGE** 15M X 4.5M

14.5M X 4.5M