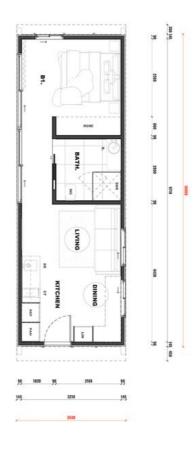

10M X 3.5M

MEDIUM

13M X 3.5M

SMALL

12M X 3.5M

12.5M X 4.5M

**LARGE** 15M X 4.5M

14.5M X 4.5M