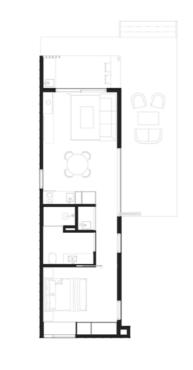

10M X 3.5M

MEDIUM

13M X 3.5M

SMALL

12M X 3.5M

12.5M X 4.5M

**LARGE** 15M X 4.5M

14.5M X 4.5M

MEDIUM

16M X 4.5M

**SMALL** 13M X 4.5M

14M X 3.5M

**SMALL** 10M X 7.5M

**MEDIUM** 12M X 7.5M

**LARGE** 14M X 7.5M

**MEDIUM** 13M X 7.5M LARGE 14M X 7.5M