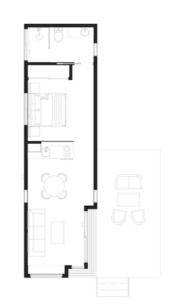

MEDIUM

16M X 4.5M

**SMALL** 13M X 4.5M

14M X 3.5M

**SMALL** 10M X 7.5M

**MEDIUM** 12M X 7.5M

**LARGE** 14M X 7.5M

**MEDIUM** 13M X 7.5M LARGE 14M X 7.5M