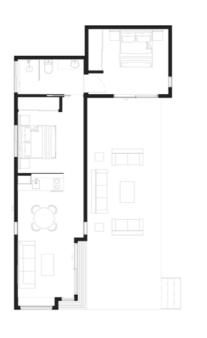

10M X 3.5M

MEDIUM

13M X 3.5M

SMALL

12M X 3.5M

12.5M X 4.5M

**LARGE** 15M X 4.5M

14.5M X 4.5M

MEDIUM

16M X 4.5M

**SMALL** 13M X 4.5M

14M X 3.5M

**SMALL** 10M X 7.5M

**MEDIUM** 12M X 7.5M

**LARGE** 14M X 7.5M

**MEDIUM** 13M X 7.5M LARGE 14M X 7.5M