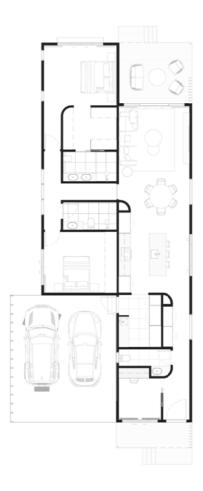

environment.

# 7. HANDOVER AND AFTERCARE:

The handover of your new home marks the beginning of your life in an Arcopod residence. We guide you through every feature, ensuring your satisfaction.



















3.4M X 3.5M





WWW.ARCOPOD.COM.AU

10M X 3.5M











































MEDIUM

13M X 3.5M

SMALL

12M X 3.5M















12.5M X 4.5M







**LARGE** 15M X 4.5M











14.5M X 4.5M



MEDIUM

16M X 4.5M















**SMALL** 13M X 4.5M











14M X 3.5M















**SMALL** 10M X 7.5M

**MEDIUM** 12M X 7.5M

**LARGE** 14M X 7.5M













**MEDIUM** 13M X 7.5M LARGE 14M X 7.5M























14.5M X 8.5M



16M X 8.5M





LARGE 18M X 8.5M







16M X4.5M



MEDIUM

19M X 4.5M





21M X 4.5M





**MEDIUM** 12.5M X 14.5M







MEDIUM 24M X 9M







23.5M X 5M









**SMALL** 15.5M X 12.8M

**MEDIUM** 15.5M X 14.5M **LARGE** 18M X 14.5M





3 BEDROOM





MEDIUM 20M X 9M







**SMALL** 18.5M X 11.5M







**SMALL** 17.5M X 18M











MEDIUM 20M X 11M







MEDIUM 26.5M X 9M









14.5M X 12M







MEDIUM 20M X 9M







**MEDIUM** 22M X 11.5M

LARGE

24M X 11.5M







24M X 13.2M







39M X 4.5M