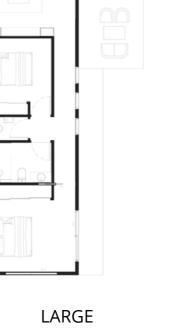

10M X 3.5M

MEDIUM

13M X 3.5M

SMALL

12M X 3.5M

12.5M X 4.5M

**LARGE** 15M X 4.5M

14.5M X 4.5M