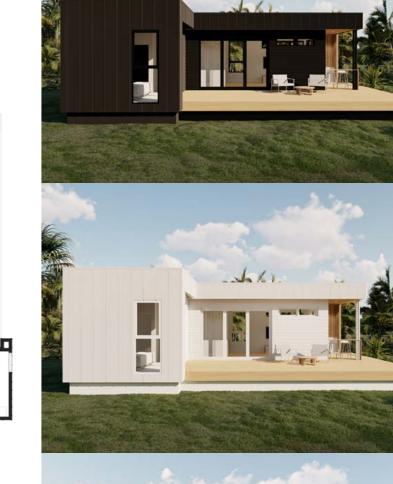

10M X 3.5M

MEDIUM

13M X 3.5M

SMALL

12M X 3.5M

12.5M X 4.5M

**LARGE** 15M X 4.5M

14.5M X 4.5M