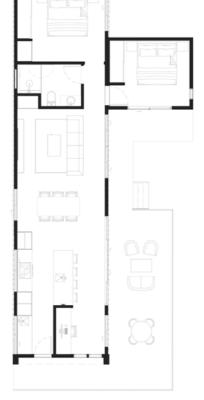

10M X 3.5M

MEDIUM

13M X 3.5M

SMALL

12M X 3.5M

12.5M X 4.5M

**LARGE** 15M X 4.5M

14.5M X 4.5M