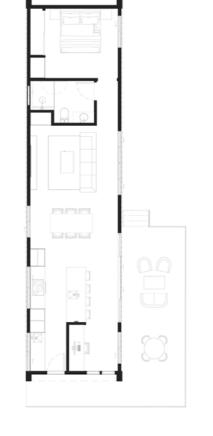

14.5M X 8.5M

16M X 8.5M

LARGE 18M X 8.5M

16M X4.5M

MEDIUM

19M X 4.5M

21M X 4.5M

**MEDIUM** 12.5M X 14.5M