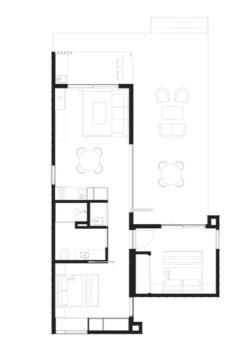

10M X 3.5M

MEDIUM

13M X 3.5M

SMALL

12M X 3.5M

12.5M X 4.5M

**LARGE** 15M X 4.5M

14.5M X 4.5M