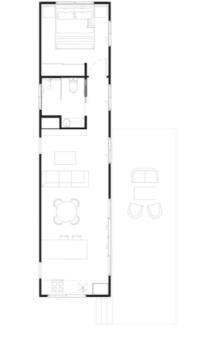

10M X 3.5M

MEDIUM

13M X 3.5M

SMALL

12M X 3.5M

12.5M X 4.5M

**LARGE** 15M X 4.5M

14.5M X 4.5M