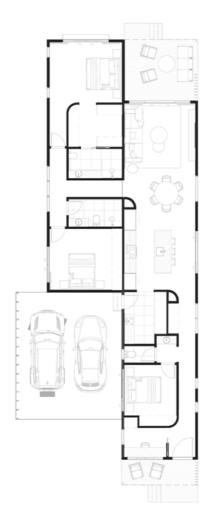

OM.AU

10M X 3.5M











































MEDIUM

13M X 3.5M

SMALL

12M X 3.5M















12.5M X 4.5M







**LARGE** 15M X 4.5M











14.5M X 4.5M



MEDIUM

16M X 4.5M















**SMALL** 13M X 4.5M











14M X 3.5M















**SMALL** 10M X 7.5M

**MEDIUM** 12M X 7.5M

**LARGE** 14M X 7.5M













**MEDIUM** 13M X 7.5M LARGE 14M X 7.5M























14.5M X 8.5M



16M X 8.5M





LARGE 18M X 8.5M







16M X4.5M



MEDIUM

19M X 4.5M





21M X 4.5M





**MEDIUM** 12.5M X 14.5M







MEDIUM 24M X 9M







23.5M X 5M









**SMALL** 15.5M X 12.8M

**MEDIUM** 15.5M X 14.5M **LARGE** 18M X 14.5M





3 BEDROOM





MEDIUM 20M X 9M







**SMALL** 18.5M X 11.5M







**SMALL** 17.5M X 18M











MEDIUM 20M X 11M







MEDIUM 26.5M X 9M









14.5M X 12M







MEDIUM 20M X 9M







**MEDIUM** 22M X 11.5M

LARGE

24M X 11.5M







24M X 13.2M







39M X 4.5M