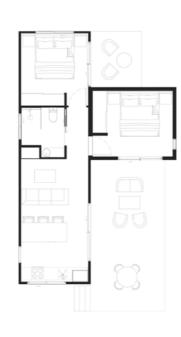

10M X 3.5M

MEDIUM

13M X 3.5M

SMALL

12M X 3.5M

12.5M X 4.5M

**LARGE** 15M X 4.5M

14.5M X 4.5M

MEDIUM

16M X 4.5M

**SMALL** 13M X 4.5M

14M X 3.5M

**SMALL** 10M X 7.5M

**MEDIUM** 12M X 7.5M

**LARGE** 14M X 7.5M

**MEDIUM** 13M X 7.5M LARGE 14M X 7.5M