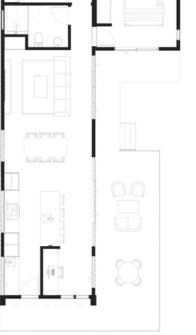

10M X 3.5M

MEDIUM

13M X 3.5M

SMALL

12M X 3.5M

12.5M X 4.5M

**LARGE** 15M X 4.5M

14.5M X 4.5M