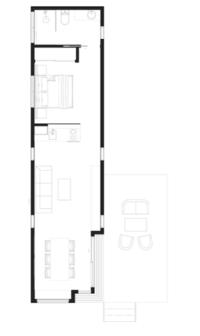

14.5M X 8.5M

16M X 8.5M

LARGE 18M X 8.5M

16M X4.5M

MEDIUM

19M X 4.5M

21M X 4.5M

**MEDIUM** 12.5M X 14.5M