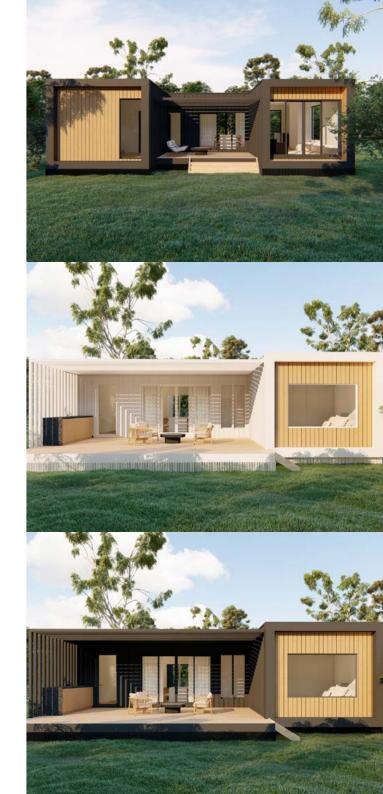

10M X 3.5M

MEDIUM

13M X 3.5M

SMALL

12M X 3.5M

12.5M X 4.5M

**LARGE** 15M X 4.5M

14.5M X 4.5M