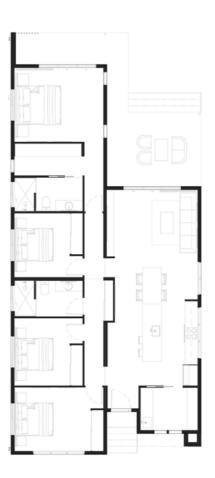

MEDIUM

13M X 3.5M

SMALL

12M X 3.5M















12.5M X 4.5M







**LARGE** 15M X 4.5M











14.5M X 4.5M



MEDIUM

16M X 4.5M















**SMALL** 13M X 4.5M











14M X 3.5M















**SMALL** 10M X 7.5M

**MEDIUM** 12M X 7.5M

**LARGE** 14M X 7.5M













**MEDIUM** 13M X 7.5M LARGE 14M X 7.5M























14.5M X 8.5M



16M X 8.5M





LARGE 18M X 8.5M







16M X4.5M



MEDIUM

19M X 4.5M





21M X 4.5M





**MEDIUM** 12.5M X 14.5M







MEDIUM 24M X 9M







23.5M X 5M









**SMALL** 15.5M X 12.8M

**MEDIUM** 15.5M X 14.5M **LARGE** 18M X 14.5M





3 BEDROOM





MEDIUM 20M X 9M







**SMALL** 18.5M X 11.5M







**SMALL** 17.5M X 18M











MEDIUM 20M X 11M







MEDIUM 26.5M X 9M









14.5M X 12M







MEDIUM 20M X 9M







**MEDIUM** 22M X 11.5M

LARGE

24M X 11.5M







24M X 13.2M







39M X 4.5M