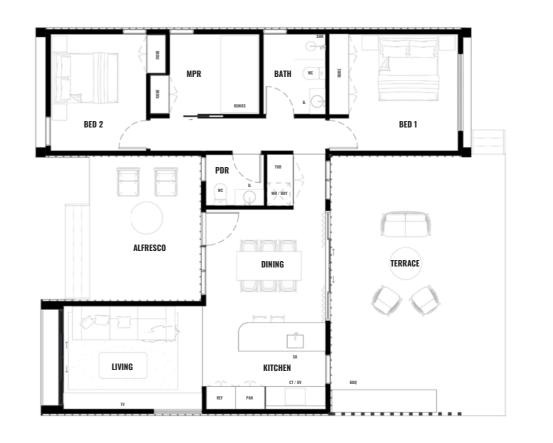

10M X 3.5M

MEDIUM

13M X 3.5M

SMALL

12M X 3.5M

12.5M X 4.5M

**LARGE** 15M X 4.5M

14.5M X 4.5M