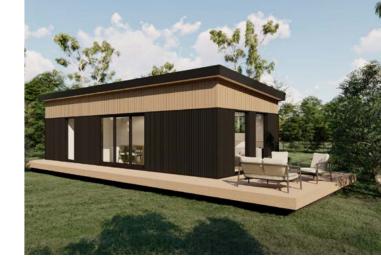

10M X 3.5M

MEDIUM

13M X 3.5M

SMALL

12M X 3.5M

12.5M X 4.5M

**LARGE** 15M X 4.5M

14.5M X 4.5M