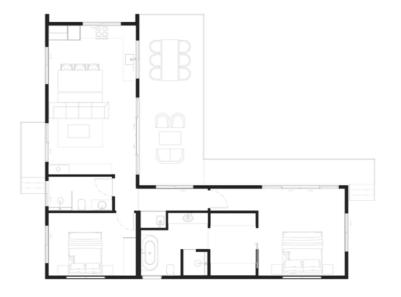

10M X 3.5M

MEDIUM

13M X 3.5M

SMALL

12M X 3.5M

12.5M X 4.5M

**LARGE** 15M X 4.5M

14.5M X 4.5M