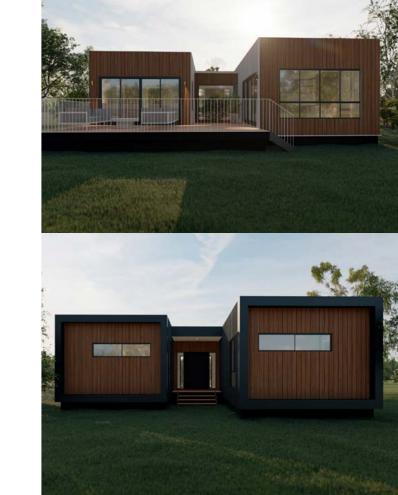

2.5M X 4.5M







**LARGE** 15M X 4.5M











14.5M X 4.5M



MEDIUM

16M X 4.5M















**SMALL** 13M X 4.5M











14M X 3.5M















**SMALL** 10M X 7.5M

**MEDIUM** 12M X 7.5M

**LARGE** 14M X 7.5M













**MEDIUM** 13M X 7.5M LARGE 14M X 7.5M























14.5M X 8.5M



16M X 8.5M





LARGE 18M X 8.5M







16M X4.5M



MEDIUM

19M X 4.5M





21M X 4.5M





**MEDIUM** 12.5M X 14.5M







MEDIUM 24M X 9M







23.5M X 5M









**SMALL** 15.5M X 12.8M

**MEDIUM** 15.5M X 14.5M **LARGE** 18M X 14.5M





3 BEDROOM





MEDIUM 20M X 9M







**SMALL** 18.5M X 11.5M







**SMALL** 17.5M X 18M











MEDIUM 20M X 11M







MEDIUM 26.5M X 9M









14.5M X 12M







MEDIUM 20M X 9M







**MEDIUM** 22M X 11.5M

LARGE

24M X 11.5M







24M X 13.2M







39M X 4.5M