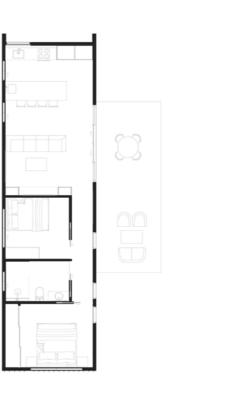

10M X 3.5M

MEDIUM

13M X 3.5M

SMALL

12M X 3.5M

12.5M X 4.5M

**LARGE** 15M X 4.5M

14.5M X 4.5M