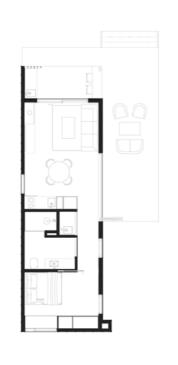

10M X 3.5M

MEDIUM

13M X 3.5M

SMALL

12M X 3.5M

12.5M X 4.5M

**LARGE** 15M X 4.5M

14.5M X 4.5M

MEDIUM

16M X 4.5M

**SMALL** 13M X 4.5M

14M X 3.5M

**SMALL** 10M X 7.5M

**MEDIUM** 12M X 7.5M

**LARGE** 14M X 7.5M

**MEDIUM** 13M X 7.5M LARGE 14M X 7.5M