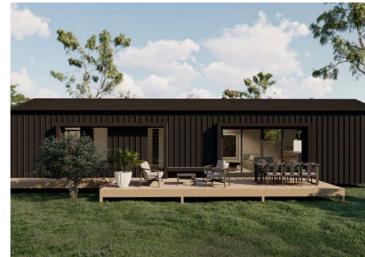

10M X 3.5M

MEDIUM

13M X 3.5M

SMALL

12M X 3.5M

12.5M X 4.5M

**LARGE** 15M X 4.5M

14.5M X 4.5M