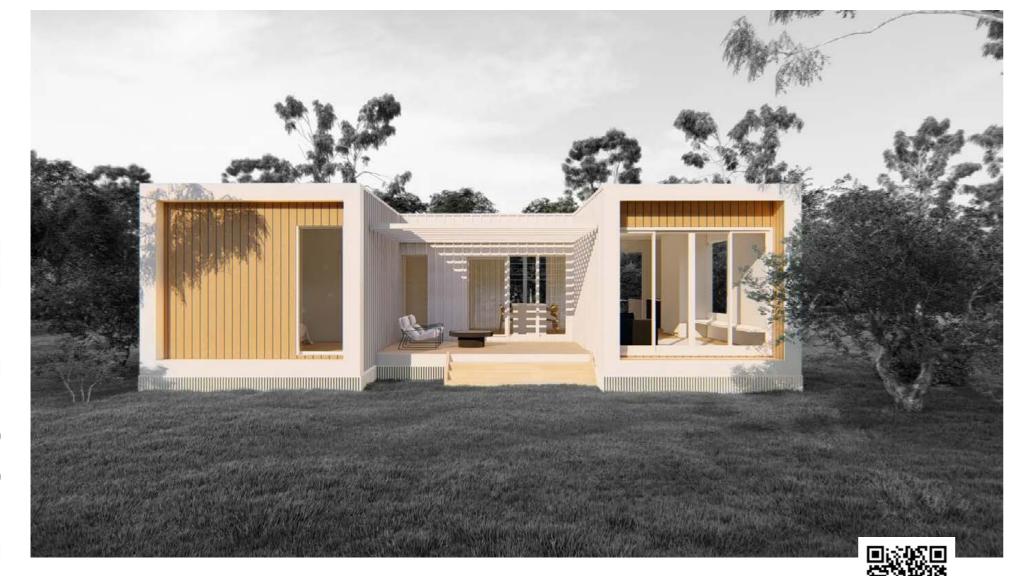

10M X 3.5M

MEDIUM

13M X 3.5M

SMALL

12M X 3.5M

12.5M X 4.5M

**LARGE** 15M X 4.5M

14.5M X 4.5M