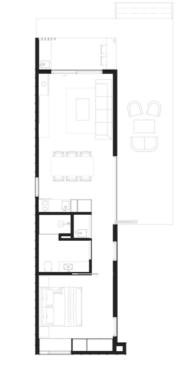

10M X 3.5M

MEDIUM

13M X 3.5M

SMALL

12M X 3.5M

12.5M X 4.5M

**LARGE** 15M X 4.5M

14.5M X 4.5M

MEDIUM

16M X 4.5M

**SMALL** 13M X 4.5M

14M X 3.5M

**SMALL** 10M X 7.5M

**MEDIUM** 12M X 7.5M

**LARGE** 14M X 7.5M

**MEDIUM** 13M X 7.5M LARGE 14M X 7.5M