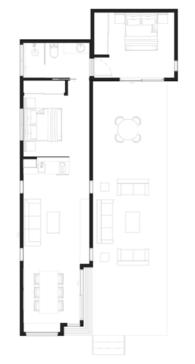

10M X 3.5M

MEDIUM

13M X 3.5M

SMALL

12M X 3.5M

12.5M X 4.5M

**LARGE** 15M X 4.5M

14.5M X 4.5M

MEDIUM

16M X 4.5M

**SMALL** 13M X 4.5M

14M X 3.5M

**SMALL** 10M X 7.5M

**MEDIUM** 12M X 7.5M

**LARGE** 14M X 7.5M

**MEDIUM** 13M X 7.5M LARGE 14M X 7.5M