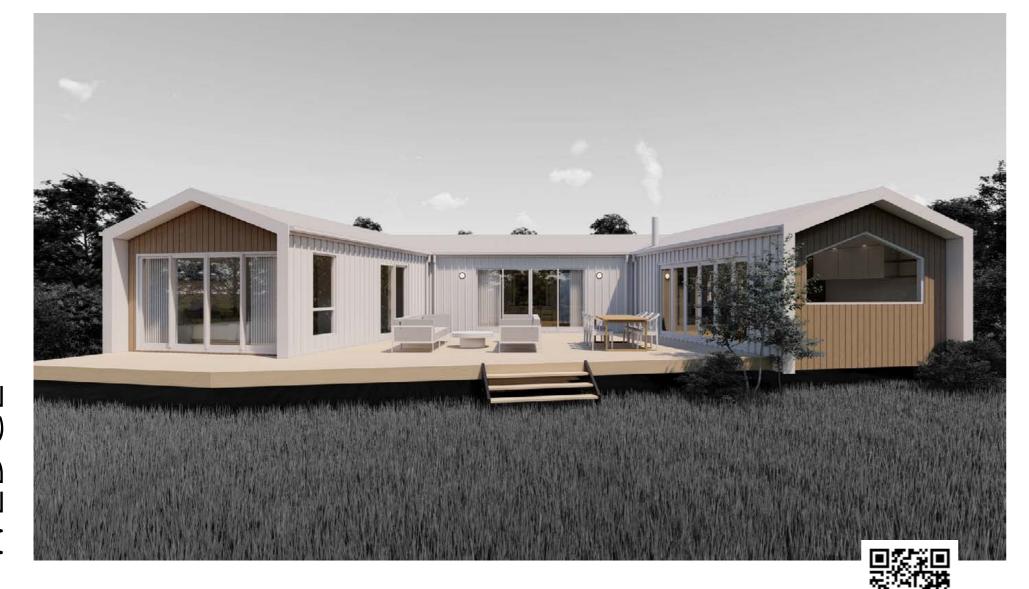

sfaction.



















3.4M X 3.5M





WWW.ARCOPOD.COM.AU

10M X 3.5M











































MEDIUM

13M X 3.5M

SMALL

12M X 3.5M















12.5M X 4.5M







**LARGE** 15M X 4.5M











14.5M X 4.5M



MEDIUM

16M X 4.5M















**SMALL** 13M X 4.5M











14M X 3.5M















**SMALL** 10M X 7.5M

**MEDIUM** 12M X 7.5M

**LARGE** 14M X 7.5M













**MEDIUM** 13M X 7.5M LARGE 14M X 7.5M























14.5M X 8.5M



16M X 8.5M





LARGE 18M X 8.5M







16M X4.5M



MEDIUM

19M X 4.5M





21M X 4.5M





**MEDIUM** 12.5M X 14.5M







MEDIUM 24M X 9M







23.5M X 5M









**SMALL** 15.5M X 12.8M

**MEDIUM** 15.5M X 14.5M **LARGE** 18M X 14.5M





3 BEDROOM





MEDIUM 20M X 9M







**SMALL** 18.5M X 11.5M







**SMALL** 17.5M X 18M











MEDIUM 20M X 11M







MEDIUM 26.5M X 9M









14.5M X 12M







MEDIUM 20M X 9M







**MEDIUM** 22M X 11.5M

LARGE

24M X 11.5M







24M X 13.2M







39M X 4.5M