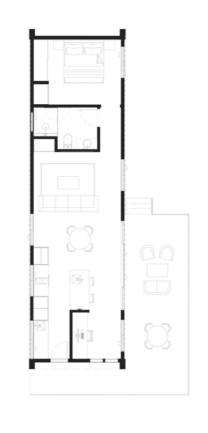

14.5M X 8.5M

16M X 8.5M

LARGE 18M X 8.5M

16M X4.5M

MEDIUM

19M X 4.5M

21M X 4.5M

**MEDIUM** 12.5M X 14.5M