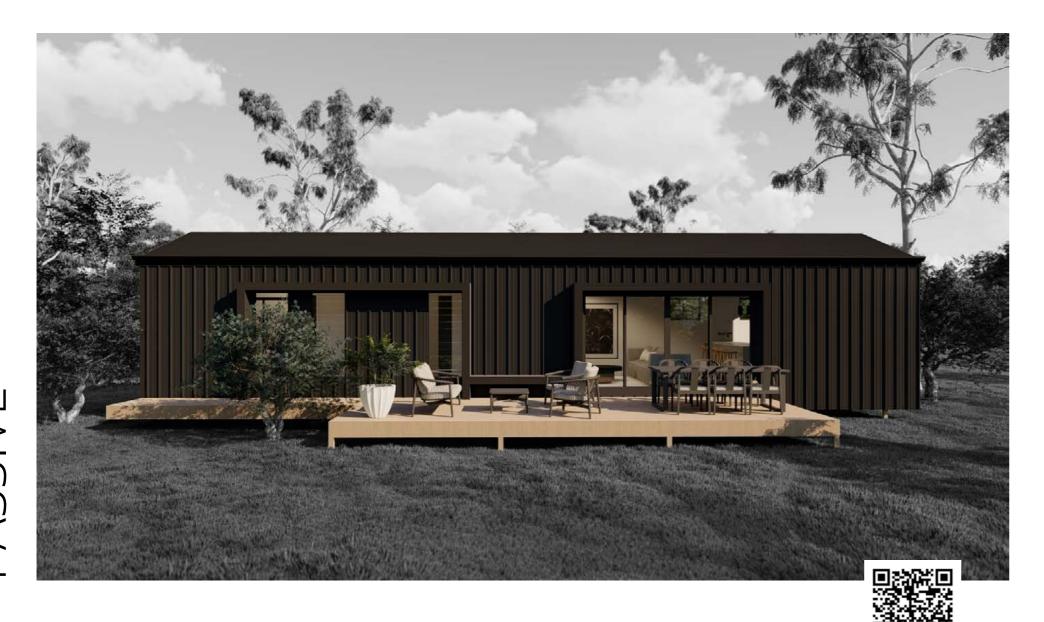

10M X 3.5M

MEDIUM

13M X 3.5M

SMALL

12M X 3.5M

12.5M X 4.5M

**LARGE** 15M X 4.5M

14.5M X 4.5M