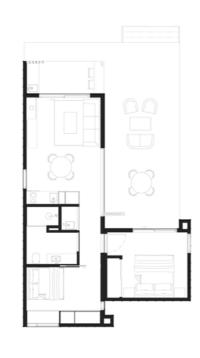

10M X 3.5M

MEDIUM

13M X 3.5M

SMALL

12M X 3.5M

12.5M X 4.5M

**LARGE** 15M X 4.5M

14.5M X 4.5M