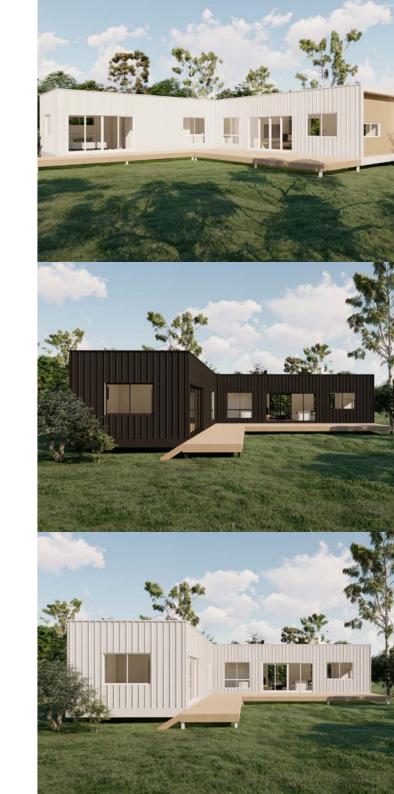

10M X 3.5M

MEDIUM

13M X 3.5M

SMALL

12M X 3.5M

12.5M X 4.5M

**LARGE** 15M X 4.5M

14.5M X 4.5M