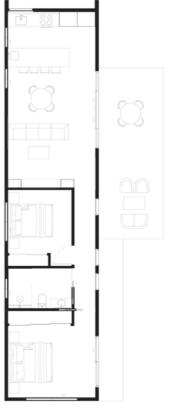

MEDIUM

16M X 4.5M

**SMALL** 13M X 4.5M

14M X 3.5M

**SMALL** 10M X 7.5M

**MEDIUM** 12M X 7.5M

**LARGE** 14M X 7.5M

**MEDIUM** 13M X 7.5M LARGE 14M X 7.5M