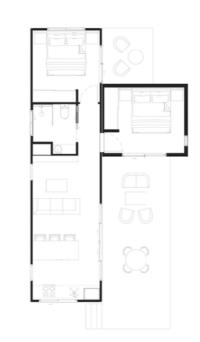

10M X 3.5M

MEDIUM

13M X 3.5M

SMALL

12M X 3.5M

12.5M X 4.5M

**LARGE** 15M X 4.5M

14.5M X 4.5M

MEDIUM

16M X 4.5M

**SMALL** 13M X 4.5M

14M X 3.5M

**SMALL** 10M X 7.5M

**MEDIUM** 12M X 7.5M

**LARGE** 14M X 7.5M

**MEDIUM** 13M X 7.5M LARGE 14M X 7.5M