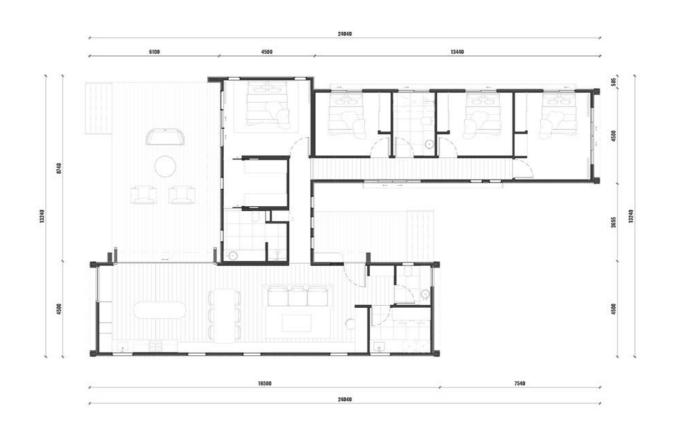

X 4.5M







**LARGE** 15M X 4.5M











14.5M X 4.5M



MEDIUM

16M X 4.5M















**SMALL** 13M X 4.5M











14M X 3.5M















**SMALL** 10M X 7.5M

**MEDIUM** 12M X 7.5M

**LARGE** 14M X 7.5M













**MEDIUM** 13M X 7.5M LARGE 14M X 7.5M























14.5M X 8.5M



16M X 8.5M





LARGE 18M X 8.5M







16M X4.5M



MEDIUM

19M X 4.5M





21M X 4.5M





**MEDIUM** 12.5M X 14.5M







MEDIUM 24M X 9M







23.5M X 5M









**SMALL** 15.5M X 12.8M

**MEDIUM** 15.5M X 14.5M **LARGE** 18M X 14.5M





3 BEDROOM





MEDIUM 20M X 9M







**SMALL** 18.5M X 11.5M







**SMALL** 17.5M X 18M











MEDIUM 20M X 11M







MEDIUM 26.5M X 9M









14.5M X 12M







MEDIUM 20M X 9M







**MEDIUM** 22M X 11.5M

LARGE

24M X 11.5M







24M X 13.2M







39M X 4.5M