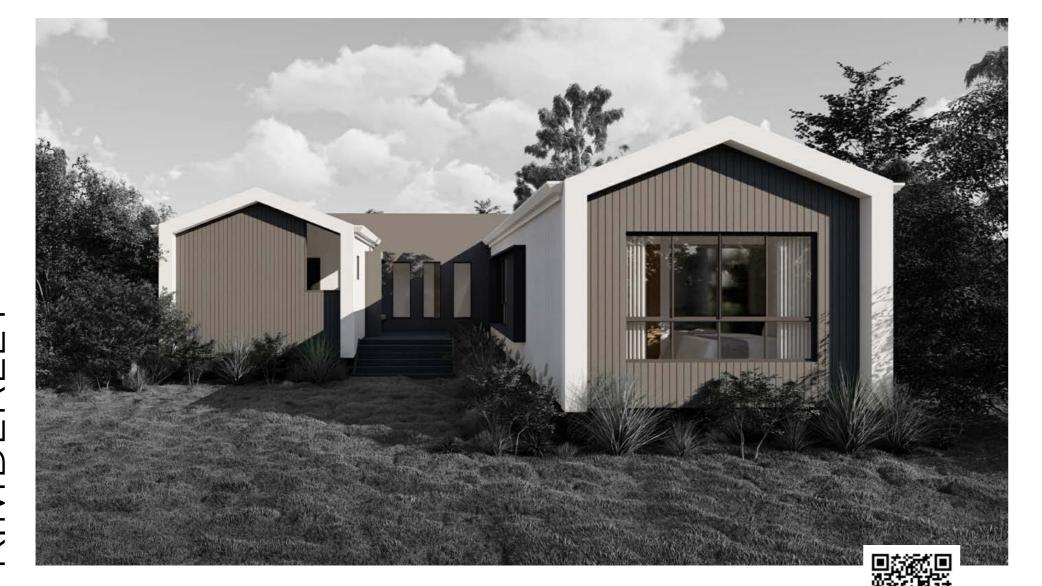

5M X 4.5M







**LARGE** 15M X 4.5M











14.5M X 4.5M



MEDIUM

16M X 4.5M















**SMALL** 13M X 4.5M











14M X 3.5M















**SMALL** 10M X 7.5M

**MEDIUM** 12M X 7.5M

**LARGE** 14M X 7.5M













**MEDIUM** 13M X 7.5M LARGE 14M X 7.5M























14.5M X 8.5M



16M X 8.5M





LARGE 18M X 8.5M







16M X4.5M



MEDIUM

19M X 4.5M





21M X 4.5M





**MEDIUM** 12.5M X 14.5M







MEDIUM 24M X 9M







23.5M X 5M









**SMALL** 15.5M X 12.8M

**MEDIUM** 15.5M X 14.5M **LARGE** 18M X 14.5M





3 BEDROOM





MEDIUM 20M X 9M







**SMALL** 18.5M X 11.5M







**SMALL** 17.5M X 18M











MEDIUM 20M X 11M







MEDIUM 26.5M X 9M









14.5M X 12M







MEDIUM 20M X 9M







**MEDIUM** 22M X 11.5M

LARGE

24M X 11.5M







24M X 13.2M







39M X 4.5M