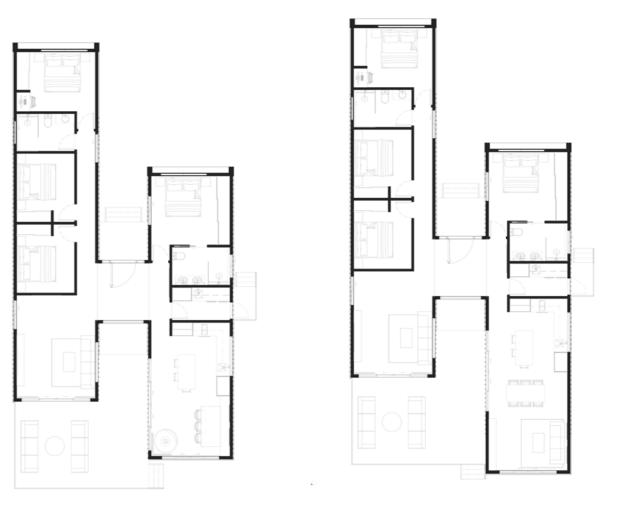

13M X 3.5M

SMALL

12M X 3.5M















12.5M X 4.5M







**LARGE** 15M X 4.5M











14.5M X 4.5M



MEDIUM

16M X 4.5M















**SMALL** 13M X 4.5M











14M X 3.5M















**SMALL** 10M X 7.5M

**MEDIUM** 12M X 7.5M

**LARGE** 14M X 7.5M













**MEDIUM** 13M X 7.5M LARGE 14M X 7.5M























14.5M X 8.5M



16M X 8.5M





LARGE 18M X 8.5M







16M X4.5M



MEDIUM

19M X 4.5M





21M X 4.5M





**MEDIUM** 12.5M X 14.5M







MEDIUM 24M X 9M







23.5M X 5M









**SMALL** 15.5M X 12.8M

**MEDIUM** 15.5M X 14.5M **LARGE** 18M X 14.5M





3 BEDROOM





MEDIUM 20M X 9M







**SMALL** 18.5M X 11.5M







**SMALL** 17.5M X 18M











MEDIUM 20M X 11M







MEDIUM 26.5M X 9M









14.5M X 12M







MEDIUM 20M X 9M







**MEDIUM** 22M X 11.5M

LARGE

24M X 11.5M







24M X 13.2M







39M X 4.5M