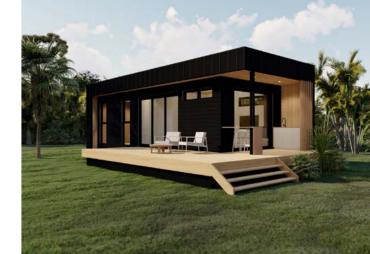

MEDIUM

16M X 4.5M

**SMALL** 13M X 4.5M

14M X 3.5M

**SMALL** 10M X 7.5M

**MEDIUM** 12M X 7.5M

**LARGE** 14M X 7.5M

**MEDIUM** 13M X 7.5M LARGE 14M X 7.5M