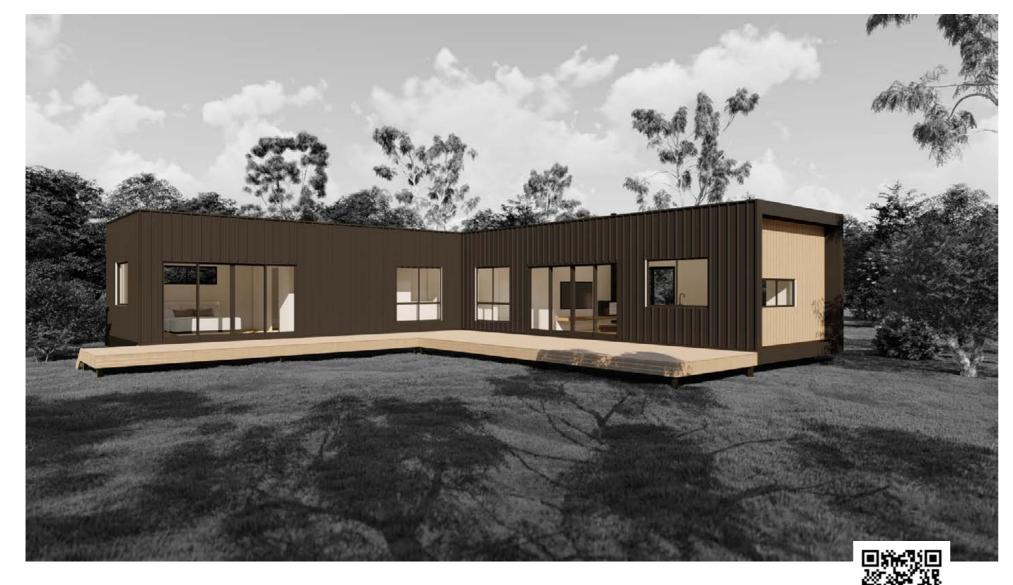

10M X 3.5M

MEDIUM

13M X 3.5M

SMALL

12M X 3.5M

12.5M X 4.5M

**LARGE** 15M X 4.5M

14.5M X 4.5M