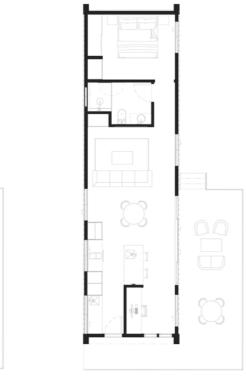

MEDIUM 12M X 3.5M **LARGE** 14M X 3.5M

SMALL 12M X 3.5M 13M X 3.5M

MEDIUM

LARGE 14.5M X 3.5M

12.5M X 4.5M

MEDIUM

13.5M X 4.5M

14.5M X 4.5M