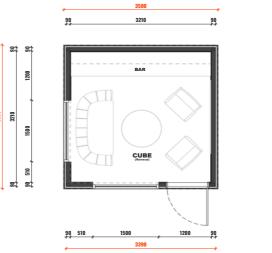

## 7. HANDOVER AND AFTERCARE:

The handover of your new home marks the beginning of your life in an Arcopod residence. We guide you through every feature, ensuring your satisfaction.

3.4M X 3.5M

10M X 3.5M