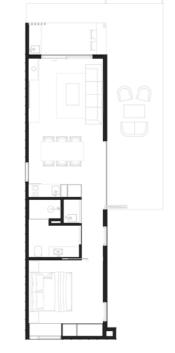

MEDIUM

16M X 4.5M

**SMALL** 13M X 4.5M

**MEDIUM** 12M X 7.5M

LARGE 14M X 7.5M

**MEDIUM** 13M X 7.5M

LARGE 14M X 7.5M

**MEDIUM** 13.5M X 8M