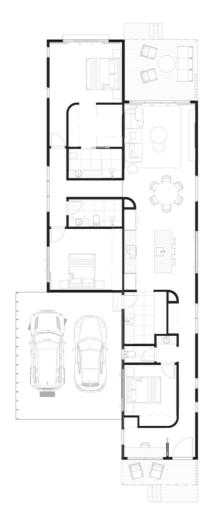

19M X 4.5M

**MEDIUM** 12.5M X 14.5M

MEDIUM 24M X 9M

**SMALL** 15.5M X 12.8M

**MEDIUM** 15.5M X 14.5M **LARGE** 18M X 14.5M

3 BEDROOM

MEDIUM 20M X 9M

**SMALL** 18.5M X 11.5M