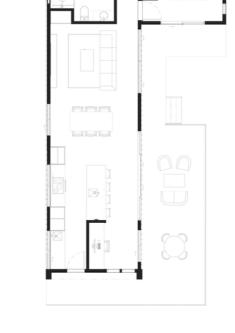

MEDIUM 12M X 3.5M **LARGE** 14M X 3.5M

SMALL 12M X 3.5M 13M X 3.5M

MEDIUM

LARGE 14.5M X 3.5M

12.5M X 4.5M

MEDIUM

13.5M X 4.5M

14.5M X 4.5M