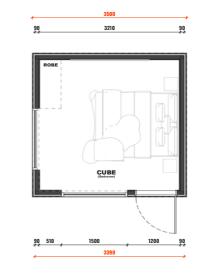

MEDIUM 12M X 3.5M **LARGE** 14M X 3.5M

SMALL 12M X 3.5M 13M X 3.5M

MEDIUM

LARGE 14.5M X 3.5M

12.5M X 4.5M

MEDIUM

13.5M X 4.5M

14.5M X 4.5M