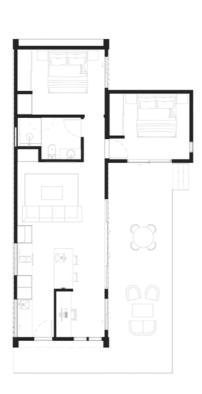

assembled by our experts. This phase is marked by efficiency, precision, and minimal disruption to the site environment.

## 7. HANDOVER AND AFTERCARE:

The handover of your new home marks the beginning of your life in an Arcopod residence. We guide you through every feature, ensuring your satisfaction.





















3.4M X 3.5M





10M X 3.5M

















MEDIUM 12M X 3.5M **LARGE** 14M X 3.5M

































SMALL 12M X 3.5M 13M X 3.5M

MEDIUM

LARGE 14.5M X 3.5M







12.5M X 4.5M



MEDIUM

13.5M X 4.5M















14.5M X 4.5M



MEDIUM

16M X 4.5M















**SMALL** 13M X 4.5M

















**MEDIUM** 12M X 7.5M

LARGE 14M X 7.5M













**MEDIUM** 13M X 7.5M

LARGE 14M X 7.5M















**MEDIUM** 13.5M X 8M

LARGE 15M X 8M









14.5M X 8.5M





 MEDIUM
 LARGE

 16M X 8.5M
 18M X 8.5M







16M X4.5M



LARGE

21M X 4.5M

MEDIUM

19M X 4.5M







**MEDIUM** 12.5M X 14.5M







MEDIUM 24M X 9M







**SMALL** 15.5M X 12.8M

**MEDIUM** 15.5M X 14.5M **LARGE** 18M X 14.5M





3 BEDROOM





MEDIUM 20M X 9M







**SMALL** 18.5M X 11.5M







**SMALL** 17.5M X 18M











MEDIUM 20M X 11M







MEDIUM 26.5M X 9M









14.5M X 12M







MEDIUM 20M X 9M







**MEDIUM** 22M X 11.5M

**LARGE** 24M X 11.5M







24M X 13.2M