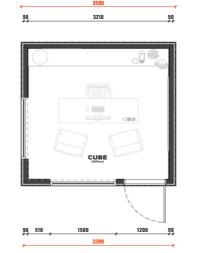

## 7. HANDOVER AND AFTERCARE:

The handover of your new home marks the beginning of your life in an Arcopod residence. We guide you through every feature, ensuring your satisfaction.

3.4M X 3.5M

10M X 3.5M