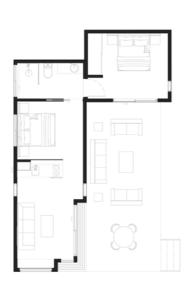

MEDIUM 12M X 3.5M **LARGE** 14M X 3.5M

SMALL 12M X 3.5M 13M X 3.5M

MEDIUM

LARGE 14.5M X 3.5M

12.5M X 4.5M

MEDIUM

13.5M X 4.5M

14.5M X 4.5M

MEDIUM

16M X 4.5M

**SMALL** 13M X 4.5M

**MEDIUM** 12M X 7.5M

LARGE 14M X 7.5M

**MEDIUM** 13M X 7.5M

LARGE 14M X 7.5M

**MEDIUM** 13.5M X 8M