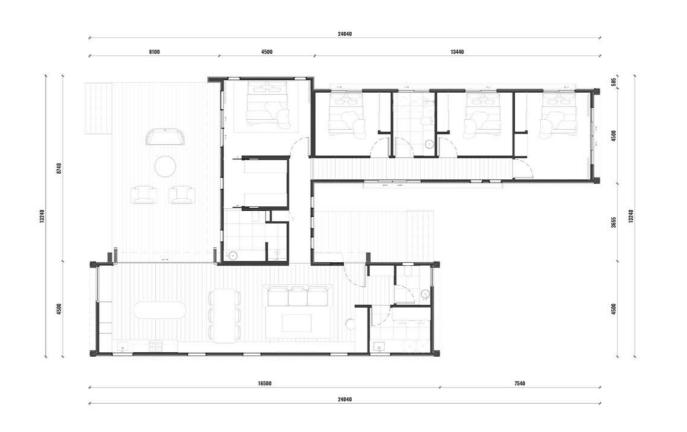

19M X 4.5M

**MEDIUM** 12.5M X 14.5M

MEDIUM 24M X 9M

**SMALL** 15.5M X 12.8M

**MEDIUM** 15.5M X 14.5M **LARGE** 18M X 14.5M

3 BEDROOM

MEDIUM 20M X 9M

**SMALL** 18.5M X 11.5M

**SMALL** 17.5M X 18M

MEDIUM 20M X 11M

MEDIUM 26.5M X 9M

14.5M X 12M

MEDIUM 20M X 9M

**MEDIUM** 22M X 11.5M

**LARGE** 24M X 11.5M

24M X 13.2M