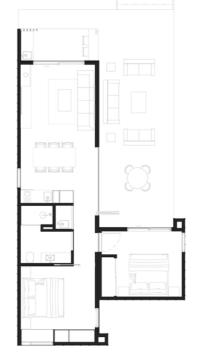

MEDIUM 12M X 3.5M **LARGE** 14M X 3.5M

SMALL 12M X 3.5M 13M X 3.5M

MEDIUM

LARGE 14.5M X 3.5M

12.5M X 4.5M

MEDIUM

13.5M X 4.5M

14.5M X 4.5M