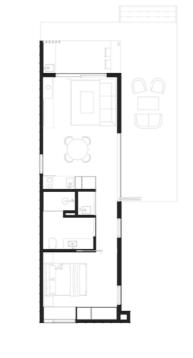

MEDIUM 12M X 3.5M **LARGE** 14M X 3.5M

SMALL 12M X 3.5M 13M X 3.5M

MEDIUM

LARGE 14.5M X 3.5M

12.5M X 4.5M

MEDIUM

13.5M X 4.5M

14.5M X 4.5M