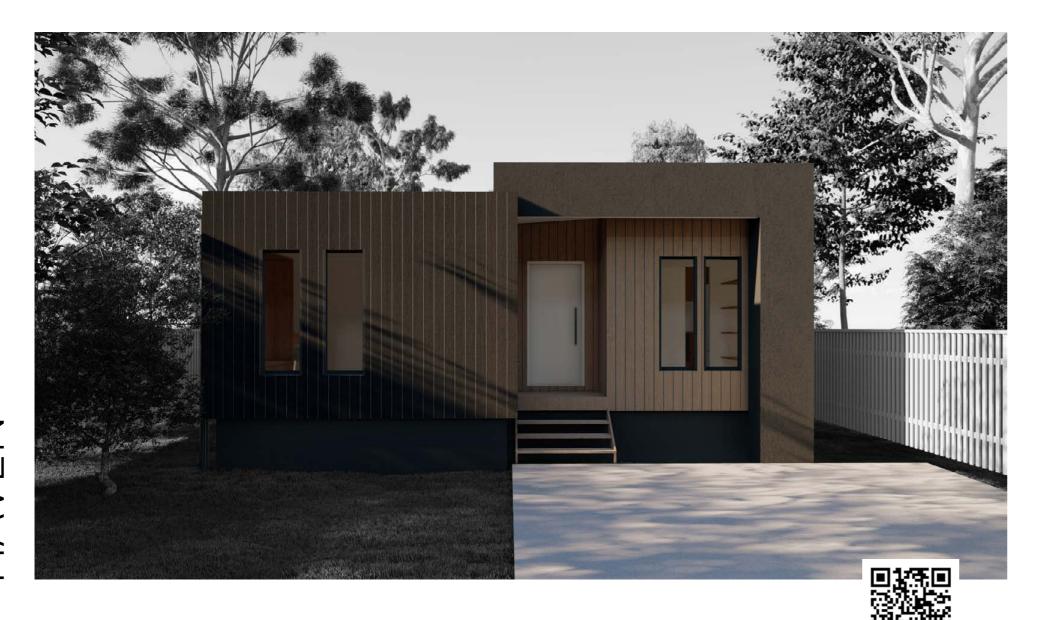

SMALL 12M X 3.5M 13M X 3.5M

MEDIUM

LARGE 14.5M X 3.5M







12.5M X 4.5M



MEDIUM

13.5M X 4.5M















14.5M X 4.5M



MEDIUM

16M X 4.5M















**SMALL** 13M X 4.5M

















**MEDIUM** 12M X 7.5M

LARGE 14M X 7.5M













**MEDIUM** 13M X 7.5M

LARGE 14M X 7.5M















**MEDIUM** 13.5M X 8M

LARGE 15M X 8M









14.5M X 8.5M





 MEDIUM
 LARGE

 16M X 8.5M
 18M X 8.5M







16M X4.5M



LARGE

21M X 4.5M

MEDIUM

19M X 4.5M







**MEDIUM** 12.5M X 14.5M







MEDIUM 24M X 9M







**SMALL** 15.5M X 12.8M

**MEDIUM** 15.5M X 14.5M **LARGE** 18M X 14.5M





3 BEDROOM





MEDIUM 20M X 9M







**SMALL** 18.5M X 11.5M







**SMALL** 17.5M X 18M











MEDIUM 20M X 11M







MEDIUM 26.5M X 9M









14.5M X 12M







MEDIUM 20M X 9M







**MEDIUM** 22M X 11.5M

**LARGE** 24M X 11.5M







24M X 13.2M