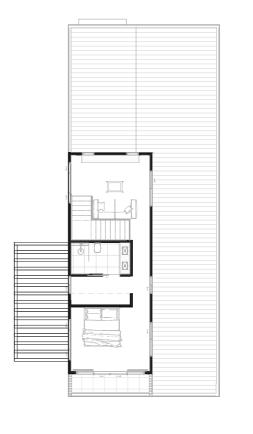

MEDIUM 12M X 3.5M **LARGE** 14M X 3.5M

SMALL 12M X 3.5M 13M X 3.5M

MEDIUM

LARGE 14.5M X 3.5M

12.5M X 4.5M

MEDIUM

13.5M X 4.5M

14.5M X 4.5M