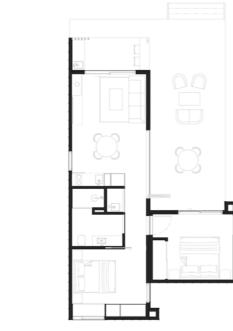

MEDIUM 12M X 3.5M **LARGE** 14M X 3.5M

SMALL 12M X 3.5M 13M X 3.5M

MEDIUM

LARGE 14.5M X 3.5M

12.5M X 4.5M

MEDIUM

13.5M X 4.5M

14.5M X 4.5M