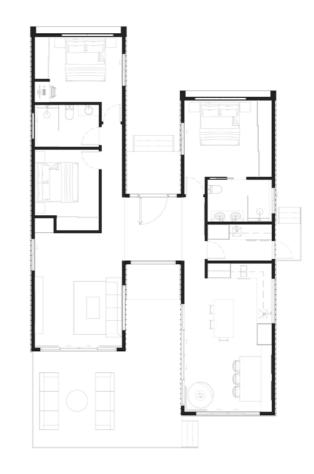

MEDIUM 12M X 3.5M **LARGE** 14M X 3.5M

SMALL 12M X 3.5M 13M X 3.5M

MEDIUM

LARGE 14.5M X 3.5M

12.5M X 4.5M

MEDIUM

13.5M X 4.5M

14.5M X 4.5M

MEDIUM

16M X 4.5M

**SMALL** 13M X 4.5M

**MEDIUM** 12M X 7.5M

LARGE 14M X 7.5M

**MEDIUM** 13M X 7.5M

LARGE 14M X 7.5M

**MEDIUM** 13.5M X 8M

LARGE 15M X 8M

14.5M X 8.5M

 MEDIUM
 LARGE

 16M X 8.5M
 18M X 8.5M

16M X4.5M

LARGE

21M X 4.5M

MEDIUM

19M X 4.5M

**MEDIUM** 12.5M X 14.5M

MEDIUM 24M X 9M

**SMALL** 15.5M X 12.8M

**MEDIUM** 15.5M X 14.5M **LARGE** 18M X 14.5M

3 BEDROOM

MEDIUM 20M X 9M

**SMALL** 18.5M X 11.5M

**SMALL** 17.5M X 18M

MEDIUM 20M X 11M

MEDIUM 26.5M X 9M

14.5M X 12M

MEDIUM 20M X 9M

**MEDIUM** 22M X 11.5M

**LARGE** 24M X 11.5M

24M X 13.2M