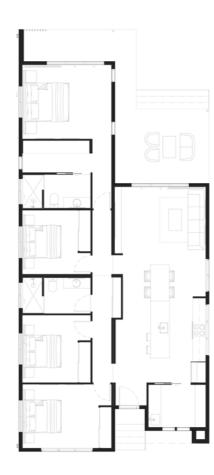

SMALL 12M X 3.5M 13M X 3.5M

MEDIUM

LARGE 14.5M X 3.5M







12.5M X 4.5M



MEDIUM

13.5M X 4.5M















14.5M X 4.5M



MEDIUM

16M X 4.5M















**SMALL** 13M X 4.5M

















**MEDIUM** 12M X 7.5M

LARGE 14M X 7.5M













**MEDIUM** 13M X 7.5M

LARGE 14M X 7.5M















**MEDIUM** 13.5M X 8M

LARGE 15M X 8M









14.5M X 8.5M





 MEDIUM
 LARGE

 16M X 8.5M
 18M X 8.5M







16M X4.5M



LARGE

21M X 4.5M

MEDIUM

19M X 4.5M







**MEDIUM** 12.5M X 14.5M







MEDIUM 24M X 9M







**SMALL** 15.5M X 12.8M

**MEDIUM** 15.5M X 14.5M **LARGE** 18M X 14.5M





3 BEDROOM





MEDIUM 20M X 9M







**SMALL** 18.5M X 11.5M







**SMALL** 17.5M X 18M











MEDIUM 20M X 11M







MEDIUM 26.5M X 9M









14.5M X 12M







MEDIUM 20M X 9M







**MEDIUM** 22M X 11.5M

**LARGE** 24M X 11.5M







24M X 13.2M