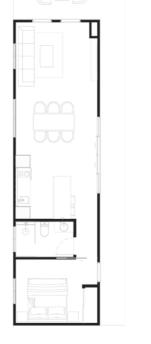

MEDIUM 12M X 3.5M **LARGE** 14M X 3.5M

SMALL 12M X 3.5M 13M X 3.5M

MEDIUM

LARGE 14.5M X 3.5M

12.5M X 4.5M

MEDIUM

13.5M X 4.5M

14.5M X 4.5M

MEDIUM

16M X 4.5M

**SMALL** 13M X 4.5M

**MEDIUM** 12M X 7.5M

LARGE 14M X 7.5M

**MEDIUM** 13M X 7.5M

LARGE 14M X 7.5M

**MEDIUM** 13.5M X 8M

LARGE 15M X 8M

14.5M X 8.5M

 MEDIUM
 LARGE

 16M X 8.5M
 18M X 8.5M

16M X4.5M

LARGE

21M X 4.5M

MEDIUM

19M X 4.5M

**MEDIUM** 12.5M X 14.5M

MEDIUM 24M X 9M

**SMALL** 15.5M X 12.8M

**MEDIUM** 15.5M X 14.5M **LARGE** 18M X 14.5M

3 BEDROOM

MEDIUM 20M X 9M

**SMALL** 18.5M X 11.5M

**SMALL** 17.5M X 18M

MEDIUM 20M X 11M

MEDIUM 26.5M X 9M

14.5M X 12M

MEDIUM 20M X 9M

**MEDIUM** 22M X 11.5M

**LARGE** 24M X 11.5M

24M X 13.2M