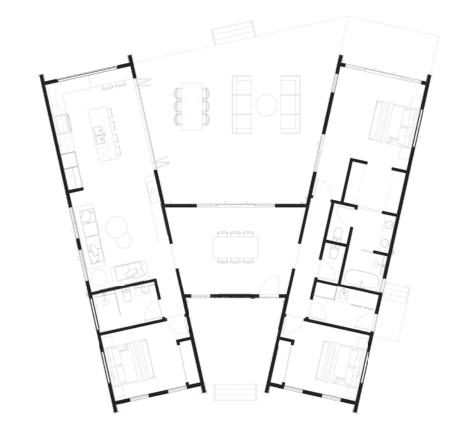

MEDIUM 12M X 3.5M **LARGE** 14M X 3.5M

SMALL 12M X 3.5M 13M X 3.5M

MEDIUM

LARGE 14.5M X 3.5M

12.5M X 4.5M

MEDIUM

13.5M X 4.5M

14.5M X 4.5M

MEDIUM

16M X 4.5M

**SMALL** 13M X 4.5M

**MEDIUM** 12M X 7.5M

LARGE 14M X 7.5M

**MEDIUM** 13M X 7.5M

LARGE 14M X 7.5M

**MEDIUM** 13.5M X 8M

LARGE 15M X 8M

14.5M X 8.5M

 MEDIUM
 LARGE

 16M X 8.5M
 18M X 8.5M

16M X4.5M

LARGE

21M X 4.5M

MEDIUM

19M X 4.5M

**MEDIUM** 12.5M X 14.5M

MEDIUM 24M X 9M

**SMALL** 15.5M X 12.8M

**MEDIUM** 15.5M X 14.5M **LARGE** 18M X 14.5M

3 BEDROOM

MEDIUM 20M X 9M

**SMALL** 18.5M X 11.5M

**SMALL** 17.5M X 18M

MEDIUM 20M X 11M

MEDIUM 26.5M X 9M

14.5M X 12M

MEDIUM 20M X 9M

**MEDIUM** 22M X 11.5M

**LARGE** 24M X 11.5M

24M X 13.2M