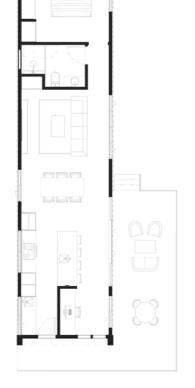

MEDIUM 12M X 3.5M **LARGE** 14M X 3.5M

SMALL 12M X 3.5M 13M X 3.5M

MEDIUM

LARGE 14.5M X 3.5M

12.5M X 4.5M

MEDIUM

13.5M X 4.5M

14.5M X 4.5M