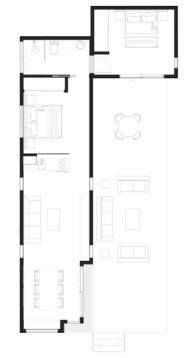

MEDIUM 12M X 3.5M **LARGE** 14M X 3.5M

SMALL 12M X 3.5M 13M X 3.5M

MEDIUM

LARGE 14.5M X 3.5M

12.5M X 4.5M

MEDIUM

13.5M X 4.5M

14.5M X 4.5M

MEDIUM

16M X 4.5M

**SMALL** 13M X 4.5M

**MEDIUM** 12M X 7.5M

LARGE 14M X 7.5M

**MEDIUM** 13M X 7.5M

LARGE 14M X 7.5M

**MEDIUM** 13.5M X 8M