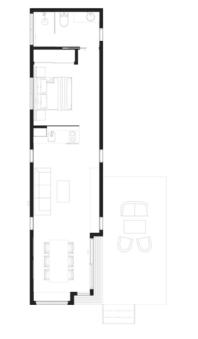

MEDIUM 12M X 3.5M **LARGE** 14M X 3.5M

SMALL 12M X 3.5M 13M X 3.5M

MEDIUM

LARGE 14.5M X 3.5M

12.5M X 4.5M

MEDIUM

13.5M X 4.5M

14.5M X 4.5M