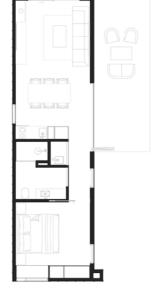

MEDIUM

16M X 4.5M

**SMALL** 13M X 4.5M

**MEDIUM** 12M X 7.5M

LARGE 14M X 7.5M

**MEDIUM** 13M X 7.5M

LARGE 14M X 7.5M

**MEDIUM** 13.5M X 8M