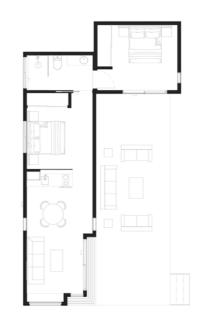

MEDIUM 12M X 3.5M **LARGE** 14M X 3.5M

SMALL 12M X 3.5M 13M X 3.5M

MEDIUM

LARGE 14.5M X 3.5M

12.5M X 4.5M

MEDIUM

13.5M X 4.5M

14.5M X 4.5M

MEDIUM

16M X 4.5M

**SMALL** 13M X 4.5M

**MEDIUM** 12M X 7.5M

LARGE 14M X 7.5M

**MEDIUM** 13M X 7.5M

LARGE 14M X 7.5M

**MEDIUM** 13.5M X 8M