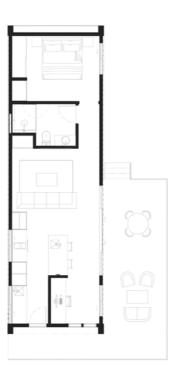

MEDIUM 12M X 3.5M **LARGE** 14M X 3.5M

SMALL 12M X 3.5M 13M X 3.5M

MEDIUM

LARGE 14.5M X 3.5M

12.5M X 4.5M

MEDIUM

13.5M X 4.5M

14.5M X 4.5M