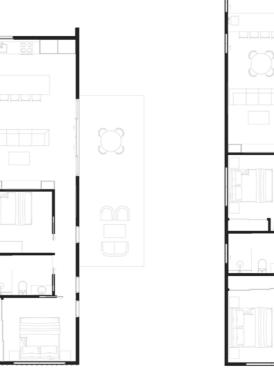

MEDIUM 12M X 3.5M **LARGE** 14M X 3.5M

SMALL 12M X 3.5M 13M X 3.5M

MEDIUM

LARGE 14.5M X 3.5M

12.5M X 4.5M

MEDIUM

13.5M X 4.5M

14.5M X 4.5M