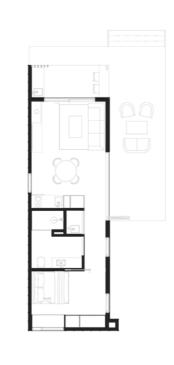

MEDIUM 12M X 3.5M **LARGE** 14M X 3.5M

SMALL 12M X 3.5M 13M X 3.5M

MEDIUM

LARGE 14.5M X 3.5M

12.5M X 4.5M

MEDIUM

13.5M X 4.5M

14.5M X 4.5M