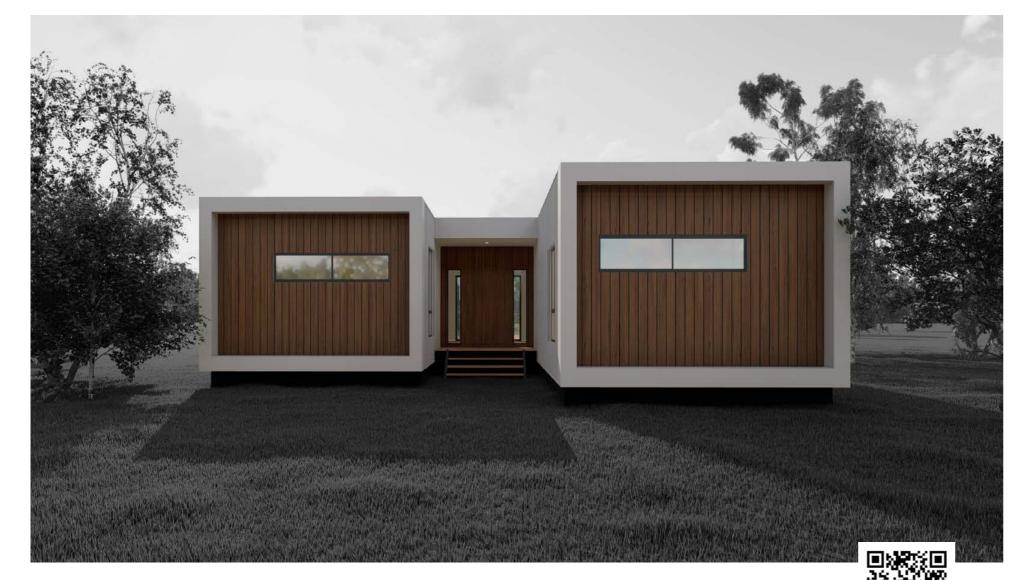

L 12M X 3.5M 13M X 3.5M

MEDIUM

LARGE 14.5M X 3.5M







12.5M X 4.5M



MEDIUM

13.5M X 4.5M















14.5M X 4.5M



MEDIUM

16M X 4.5M















**SMALL** 13M X 4.5M

















**MEDIUM** 12M X 7.5M

LARGE 14M X 7.5M













**MEDIUM** 13M X 7.5M

LARGE 14M X 7.5M















**MEDIUM** 13.5M X 8M

LARGE 15M X 8M









14.5M X 8.5M





 MEDIUM
 LARGE

 16M X 8.5M
 18M X 8.5M







16M X4.5M



LARGE

21M X 4.5M

MEDIUM

19M X 4.5M







**MEDIUM** 12.5M X 14.5M







MEDIUM 24M X 9M







**SMALL** 15.5M X 12.8M

**MEDIUM** 15.5M X 14.5M **LARGE** 18M X 14.5M





3 BEDROOM





MEDIUM 20M X 9M







**SMALL** 18.5M X 11.5M







**SMALL** 17.5M X 18M











MEDIUM 20M X 11M







MEDIUM 26.5M X 9M









14.5M X 12M







MEDIUM 20M X 9M







**MEDIUM** 22M X 11.5M

**LARGE** 24M X 11.5M







24M X 13.2M