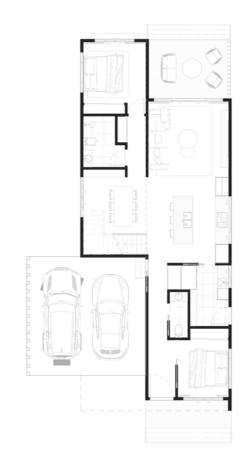

MEDIUM 12M X 3.5M **LARGE** 14M X 3.5M

































SMALL 12M X 3.5M 13M X 3.5M

MEDIUM

LARGE 14.5M X 3.5M







12.5M X 4.5M



MEDIUM

13.5M X 4.5M















14.5M X 4.5M



MEDIUM

16M X 4.5M















**SMALL** 13M X 4.5M

















**MEDIUM** 12M X 7.5M

LARGE 14M X 7.5M













**MEDIUM** 13M X 7.5M

LARGE 14M X 7.5M















**MEDIUM** 13.5M X 8M

LARGE 15M X 8M









14.5M X 8.5M





 MEDIUM
 LARGE

 16M X 8.5M
 18M X 8.5M







16M X4.5M



LARGE

21M X 4.5M

MEDIUM

19M X 4.5M







**MEDIUM** 12.5M X 14.5M







MEDIUM 24M X 9M







**SMALL** 15.5M X 12.8M

**MEDIUM** 15.5M X 14.5M **LARGE** 18M X 14.5M





3 BEDROOM





MEDIUM 20M X 9M







**SMALL** 18.5M X 11.5M







**SMALL** 17.5M X 18M











MEDIUM 20M X 11M







MEDIUM 26.5M X 9M









14.5M X 12M







MEDIUM 20M X 9M







**MEDIUM** 22M X 11.5M

**LARGE** 24M X 11.5M







24M X 13.2M