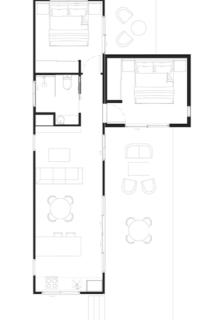

### 2. DESIGN AND CUSTOMISATION:

We offer a wide array of off-the-plan designs featuring various rooms and layouts, ensuring diversity to suit different preferences. While these designs serve as a solid foundation, we excel in customisation. Our team collaborates with you to tailor these designs, incorporating modifications and unique features to make your home truly yours.

MEDIUM 12M X 3.5M **LARGE** 14M X 3.5M

SMALL 12M X 3.5M 13M X 3.5M

MEDIUM

LARGE 14.5M X 3.5M

12.5M X 4.5M

MEDIUM

13.5M X 4.5M

14.5M X 4.5M