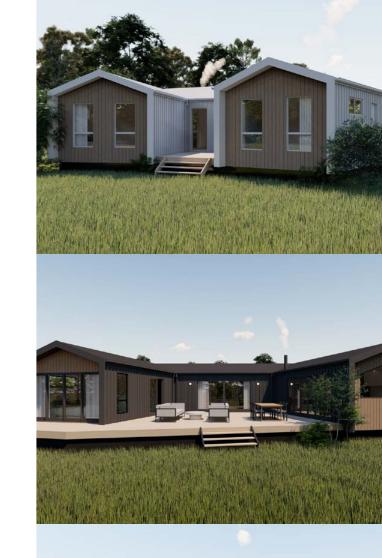

3.5M

















MEDIUM 12M X 3.5M **LARGE** 14M X 3.5M

































SMALL 12M X 3.5M 13M X 3.5M

MEDIUM

LARGE 14.5M X 3.5M







12.5M X 4.5M



MEDIUM

13.5M X 4.5M















14.5M X 4.5M



MEDIUM

16M X 4.5M















**SMALL** 13M X 4.5M

















**MEDIUM** 12M X 7.5M

LARGE 14M X 7.5M













**MEDIUM** 13M X 7.5M

LARGE 14M X 7.5M















**MEDIUM** 13.5M X 8M

LARGE 15M X 8M









14.5M X 8.5M





 MEDIUM
 LARGE

 16M X 8.5M
 18M X 8.5M







16M X4.5M



LARGE

21M X 4.5M

MEDIUM

19M X 4.5M







**MEDIUM** 12.5M X 14.5M







MEDIUM 24M X 9M







**SMALL** 15.5M X 12.8M

**MEDIUM** 15.5M X 14.5M **LARGE** 18M X 14.5M





3 BEDROOM





MEDIUM 20M X 9M







**SMALL** 18.5M X 11.5M







**SMALL** 17.5M X 18M











MEDIUM 20M X 11M







MEDIUM 26.5M X 9M









14.5M X 12M







MEDIUM 20M X 9M







**MEDIUM** 22M X 11.5M

**LARGE** 24M X 11.5M







24M X 13.2M