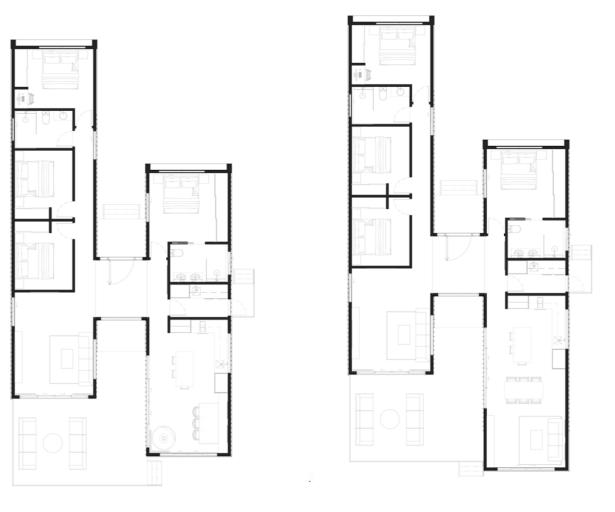

19M X 4.5M

**MEDIUM** 12.5M X 14.5M

MEDIUM 24M X 9M

**SMALL** 15.5M X 12.8M

**MEDIUM** 15.5M X 14.5M **LARGE** 18M X 14.5M

3 BEDROOM

MEDIUM 20M X 9M

**SMALL** 18.5M X 11.5M

**SMALL** 17.5M X 18M

MEDIUM 20M X 11M

MEDIUM 26.5M X 9M

14.5M X 12M

MEDIUM 20M X 9M

**MEDIUM** 22M X 11.5M

**LARGE** 24M X 11.5M

24M X 13.2M