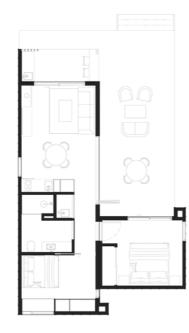

MEDIUM 12M X 3.5M **LARGE** 14M X 3.5M

SMALL 12M X 3.5M 13M X 3.5M

MEDIUM

LARGE 14.5M X 3.5M

12.5M X 4.5M

MEDIUM

13.5M X 4.5M

14.5M X 4.5M