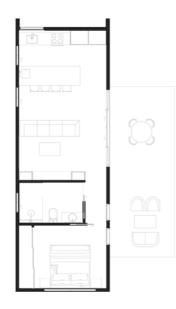

MEDIUM 12M X 3.5M **LARGE** 14M X 3.5M

SMALL 12M X 3.5M 13M X 3.5M

MEDIUM

LARGE 14.5M X 3.5M

12.5M X 4.5M

MEDIUM

13.5M X 4.5M

14.5M X 4.5M